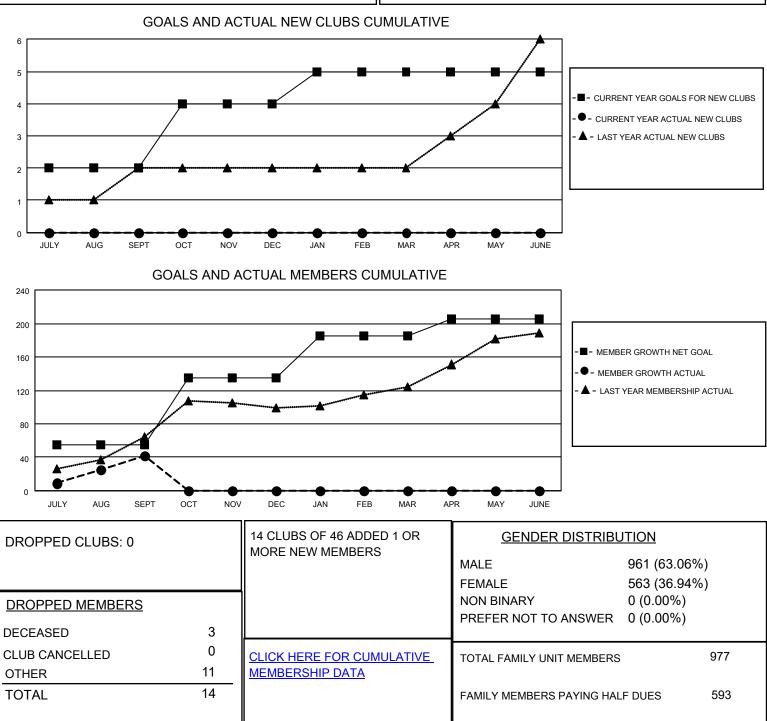

## LOCATION INDIA

District 322C4

Results as of: 9/30/2022

| Clubs                 |               |           |               | Members               |                        |                         |                                                    |
|-----------------------|---------------|-----------|---------------|-----------------------|------------------------|-------------------------|----------------------------------------------------|
| RESULTS FOR 2022-2023 |               |           |               | RESULTS FOR 2022-2023 |                        |                         |                                                    |
| QUARTER               | NEW CLUB GOAL | NEW CLUBS | DROPPED CLUBS | QUARTER MEM           | BER GROWTH NET<br>GOAL | MEMBER GROWTH<br>ACTUAL | DROPPED<br>MEMBERS ACTUAL<br>(including transfers) |
| JULY/AUG/SEPT         | 2             | 0         | 0             | JULY/AUG/SEPT         | 55                     | 62                      | 14                                                 |
| OCT/NOV/DEC           | 2             | 0         | 0             | OCT/NOV/DEC           | 80                     | 0                       | 0                                                  |
| JAN/FEB/MAR           | 1             | 0         | 0             | JAN/FEB/MAR           | 50                     | 0                       | 0                                                  |
| APR/MAY/JUNE          | 0             | 0         | 0             | APR/MAY/JUNE          | 20                     | 0                       | 0                                                  |